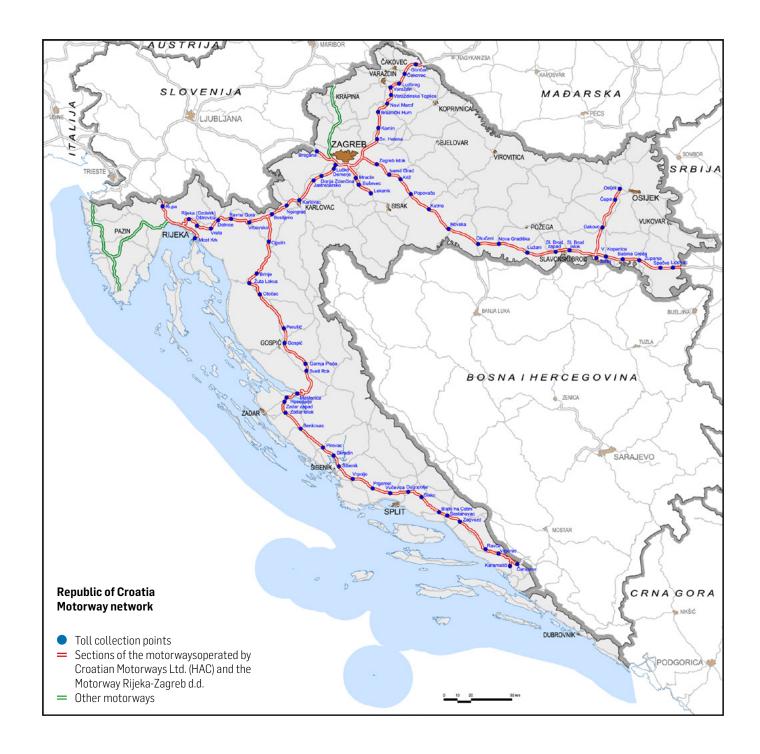

# Comparison of non- seasonal and seasonal toll prices for I and II category of vehicles on most frequently used motorway sections

|                                  | l group                   |                          | II group                     |                          |
|----------------------------------|---------------------------|--------------------------|------------------------------|--------------------------|
| Motorway section                 | Non-seasonal prices (HRK) | Seasonal<br>prices (HRK) | Non-seasonal<br>prices (HRK) | Seasonal<br>prices (HRK) |
| A1 Zagreb-Dugopolje<br>(Split)   | 181                       | 200                      | 284                          | 312                      |
| A1-A6 Zagreb-Rijeka<br>(Grobnik) | 70                        | 77                       | 127                          | 139                      |
| A4 Zagreb-Goričan                | 44                        | 47                       | 65                           | 72                       |
| A3 Zagreb-Lipovac                | 128                       | 141                      | 193                          | 212                      |
| Bregana                          | 7                         | 7                        | 9                            | 10                       |
| Krčki most                       | 35                        | 39                       | 46                           | 51                       |